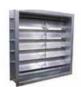

00 (Hit/min)



### **Sheets Cut to Length Services**

Material thickness ranges from 0.3mm ~ 4mm Line Speed 120 (M/min)



## **Products Performance Test Laboratory**

VAV performance Test Silencer performance Test Damper Leakage Test Ductwork Leakage Test



### **Laser Cut Services**

2D - Co2 - 2.5KVA With auto pallet changer

Working dimension: X=3048mm, Y=1524mm, Z=150mm Speed 140m/min

Linear Axis Resolution:0.001mm Accuracy - (pa):0.03mm, (ps):0.03mm

Thickness: <15mm(Mild Steel), <8mm(Stainless Steel), <5mm(Aluminum) Made in Italy



#### **Damper**



VCD GI AL SS Volume Control Damper



NRD Non Return Damper



RVCD GI AL SS
Round Volume
Control Damper

#### **Silencer**



S GI AL SS



RS GI AL SS Round Silencer

#### **Fire Damper**



GI SS

**FD**Fire Damper
Curtain Type



GI SS

GI SS

**FDLT**Fire Damper
Louver Type



GI SS

MFD Motorized Fire Damper



SD Smoke Damper



#### Coil



GIC GI



SSC Stainless Steel Coil



MSC MS Mild Steel Coil

#### **VAV**



VAV GI AL SS Variable Air Volume



CAV GI AL SS Constant Air Volume

### **Ducting**



RD GI AL SS Retangular Duct



SRD GI AL SS Spiral Round Duct



LSD GI AL SS L Shape Ducting

#### **Fitting**



YTD GI AL SS Y Tee Duct



SRT GI AL SS Square to Round Transition



SED GI AL SS Square Elbow Duct



STP GI AL SS Square Tee Piece

#### **Diffuser**



4W 4 Way



2W GI AL SS 2 Way

AL



GI AL SS

AL



**3W** 3 Way



GI AL SS

AL

AL



GI AL SS

AL

GI

AL

4WEG 4 Way Egg Crate



MDD GI AL SS Multi Directional Diffuser



RD Round Diffuser



JD Jet Diffuser



EB Eye Ball



RD Swirl R