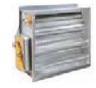

0.3mm ~ 4mm Line Speed 120 (M/min)



## **Products Performance Test Laboratory**

VAV performance Test Silencer performance Test Damper Leakage Test Ductwork Leakage Test



### **Laser Cut Services**

2D - Co2 - 2.5KVA With auto pallet changer

Working dimension: X=3048mm, Y=1524mm, Z=150mm Speed 140m/min

Linear Axis Resolution:0.001mm Accuracy - (pa):0.03mm, (ps):0.03mm

Thickness: <15mm(Mild Steel), <8mm(Stainless Steel), <5mm(Aluminum) Made in Italy



#### **Damper**



VCD GI AL SS Volume Control Damper



NRD Non Return Damper



RVCD GI AL SS
Round Volume
Control Damper

#### **Silencer**



S GI AL SS



RS GI AL SS Round Silencer

#### **Fire Damper**



GI SS

**FD**Fire Damper
Curtain Type



GI SS

GI SS

**FDLT**Fire Damper
Louver Type



GI SS

MFD Motorized Fire Damper



SD Smoke Damper



#### Coil



GIC GI



SSC Stainless Steel Coil



MSC MS Mild Steel Coil

#### **VAV**



VAV GI AL SS Variable Air Volume



CAV GI AL SS Constant Air Volume

### **Ducting**



RD GI AL SS Retangular Duct



SRD GI AL SS Spiral Round Duct



LSD GI AL SS L Shape Ducting

#### **Fitting**



YTD GI AL SS Y Tee Duct



SRT GI AL SS Square to Round Transition



SED GI AL SS Square Elbow Duct



STP GI AL SS Square Tee Piece

#### **Diffuser**



4W 4 Way



2W GI AL SS 2 Way

AL



GI AL SS

AL



**3W** 3 Way



GI AL SS

AL

AL



GI AL SS

AL

GI

AL

4WEG 4 Way Egg Crate



MDD GI AL SS Multi Directional Diffuser



RD Round Diffuser



JD Jet Diffuser



EB Eye Ball



RD Swirl Round Diffuser (Adjustable)



SRD Swirl Round Diffuser



GI AL SS 4 Way Double Defle