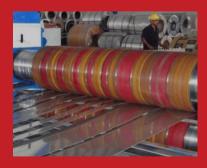

### **Coil Slitting Services**

Material thickness ranges from 0.3mm ~ 4mm Coil Width 150 ~ 1600 Line speed 120 (M/min)

> VENTROX SERVICES

#### Coil

GIC GI

SSC Stainless Steel Coil

MSC MS Mild Steel Coil