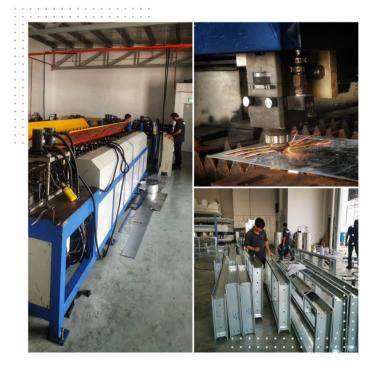

## Pipe Rolling Mill

Material thickness ranges from 0.6mm ~ 5.5mm

Tube size ranges from 0.5inch ~ 4.5inch

Tube size ranges from 0.5inch ~ 4.5inch Milling speed 15 ~ 60 (M/min)

### **Laser Cut Services**

2D - Co2 - 2.5KVA With auto pallet changer

Working dimension: X=3048mm, Y=1524mm, Z=150mm Speed 140m/min

Linear Axis Resolution:0.001mm Accuracy - (pa):0.03mm, (ps):0.03mm

Thickness: <15mm(Mild Steel), <8mm(Stainless Steel), <5mm(Aluminum) Made in Italy