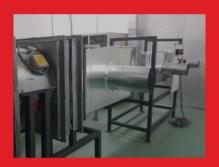

## Pipe Rolling Mill

Material thickness ranges from 0.6mm ~ 5.5mm

Tube size ranges from 0.5inch ~ 4.5inch

Tube size ranges from 0.5inch ~ 4.5inch Milling speed 15 ~ 60 (M/min)