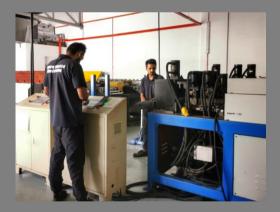

# **Hot Dip Galvanized Services** (HDG)

With a manufacturing capacity of 6000 metric ton per month, we are equipped with the latest state of the art high tech production line in the industry

## Pipe Rolling Mill

Material thickness ranges from 0.6mm ~ 5.5mm

Tube size ranges from 0.5inch ~ 4.5inch

Tube size ranges from 0.5inch ~ 4.5inch Milling speed 15 ~ 60 (M/min)